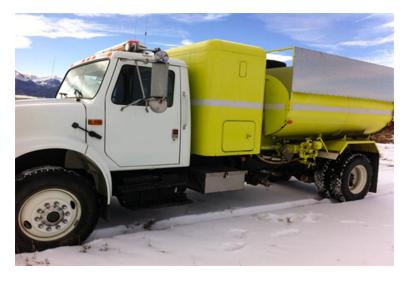

## 1991 International 2000 Gallon Tanker

- O 1991 International 2000 Gallon Tanker
- O International DT466 210 HP Diesel Engine
- O 2000 Gallon Steel Tank
- 0
- Air Conditioning
- Additional equipment not included with purchase unless otherwise listed.
- O GVWR: 32,200

| O International Chassis                                                             | O Seating for 2;                             |
|-------------------------------------------------------------------------------------|----------------------------------------------|
| ${f O}$ Eaton Manual; 10-speed Transmission                                         | O Berkeley B3ZRM 750 GPM Pump                |
| <ul> <li>O Driver's Side Discharges: 1 - 1", 2 - 1.5", 2</li> <li>- 2.5"</li> </ul> | O Driver's Side Suction: 1 - 2.5"            |
| O Rear Discharges: 2 - Spray Heads                                                  | $\bigcirc$ Spray Heads on Front, Back, Sides |
| O Engine Hours: 5,382                                                               | <ul> <li>O Mileage: 75,000</li> </ul>        |
| O Length: 27'                                                                       | O Height: Truck Height: 9'6"                 |
| O Sleeper Cab<br>Trailer Hitches                                                    |                                              |