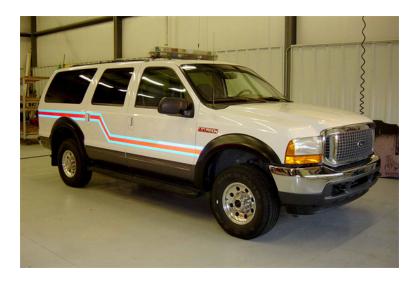

## 2001 Ford Excursion 4x4 Command Unit

- 2001 Ford Excursion 4x4 Command Unit Ford Chassis
- Ford V-10 Gas Engine

- 4-Speed with Overdrive and Towing Lockout
- O Air Conditioning O Mileage: 141,374
- Polished Aluminum Wheels
   Michelin LT 265 R16 Tires
   Third Seat with Rear Heat
   After-Market Flare Protectors and Mud
   Flaps

- O 4 x 4
  - Class 4 Hitch with Seven Pin Trailer Connection & Brake Controller
- Master Electrical Switch for All Accessory Electrical Emergency Lighting, Radio and Siren Installations
  - Federal 100 Watt Siren
- Additional equipment not included with purchase unless otherwise listed.