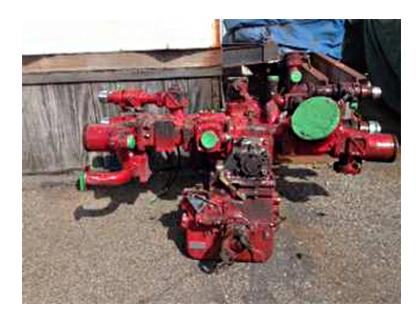

## 2007 Waterous Pump

○ 2007 Waterous Pump

O Waterous 750 GPM Pump

 Additional equipment not included with purchase unless otherwise listed.

Brindlee Mountain Fire Apparatus is one of the world's largest used fire truck sales and service companies. Based just outside of Huntsville, Alabama, the company has forty-five full-time personnel occupying over 12,000 square feet. Our mechanics, all of whom are EVT certified, perform pump tests, general repairs, preventative maintenance, and body, collision, and paint work on over 500 used fire trucks every year. Visit us online at www.firetruckmall.com