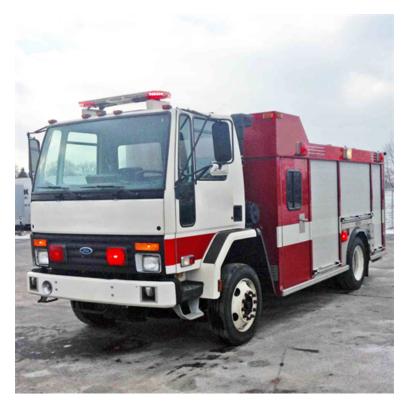

## 1994 Summit Ford Rescue

○ 1994 Summit Ford Rescue

O Cummins 8.3L Diesel Engine

○ 25KW PTO Driven Generator

O Mileage: 35,420

O Height: Truck Height: 9' 6"

Ford Chassis

Allison Automatic Transmission

O Electric Reels

• Additional equipment not included with purchase unless otherwise listed.

O GVWR: 16,900

O Seating for 2;

0

Air Conditioning

O Length: 23' 4"

O Wheelbase: 156"