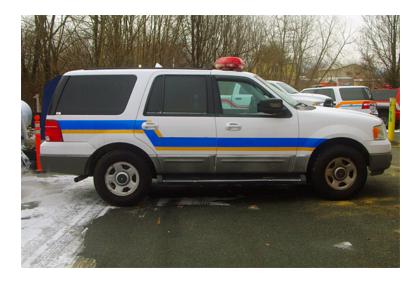

## 2003 Ford Expedition 4x4 Command Unit

- 2003 Ford Expedition 4x4 Command Unit
- Ford Chassis
- Expedition SSV 4x4 Chassis
- Ford Engine
- O Mileage: 211,400

- O Seating for 4;
- O Ford Automatic Transmission
- Additional equipment not included with purchase unless otherwise listed.