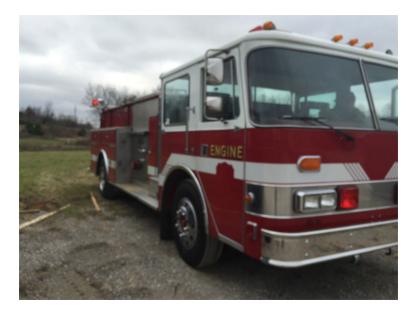

## 1986 Pierce Arrow Pumper

- O 1986 Pierce Arrow Pumper
- O Allison HT-740 Automatic Transmission
- O Driver's Side Discharges: 2 2.5"
- O Mileage: 126,500

- O Pierce Chassis
- O Waterous CM-1000 1000 GPM Side-Mount O 500 Gallon Tank Pump
- O Driver's Side Suction: 1 2.5", 1 6"
- Additional equipment not included with purchase unless otherwise listed.
- O Cummins 320 HP Diesel Engine
- O 1 Booster Reel in Rear Compartment