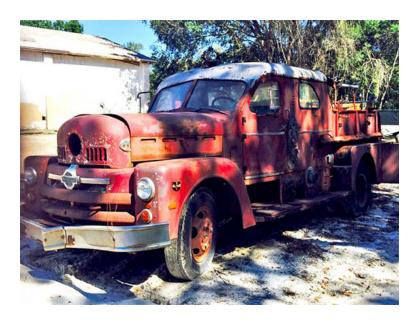

## 1953 Seagrave Pumper

O 1953 Seagrave Pumper

Seagrave Chassis

• Additional equipment not included with purchase unless otherwise listed.

Brindlee Mountain Fire Apparatus is one of the world's largest used fire truck sales and service companies. Based just outside of Huntsville, Alabama, the company has forty-five full-time personnel occupying over 12,000 square feet. Our mechanics, all of whom are EVT certified, perform pump tests, general repairs, preventative maintenance, and body, collision, and paint work on over 500 used fire trucks every year. Visit us online at www.firetruckmall.com