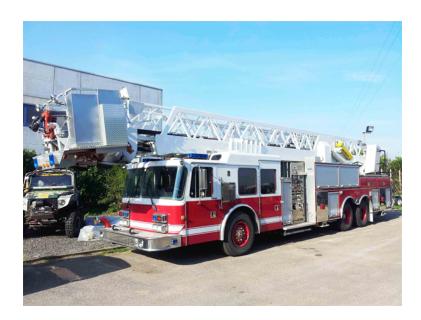

## 1995 KME Aerial Cat 102' Platform

- 1995 KME Aerial Cat 102' Platform
- O Aerial Cat KME Chassis
- Hale QSMG125-23 1250 GPM Side-Mount 4500PSI Breathing Ai Pump

O Engine Hours: 811

O Detroit 8V92TA 500 HP Diesel Engine

O Mileage: 3,107

- Additional equipment not included with purchase unless otherwise listed.
- O Length: 46' 0"

Brindlee Mountain Fire Apparatus is one of the world's largest used fire truck sales and service companies. Based just outside of Huntsville, Alabama, the company has forty-five full-time personnel occupying over 12,000 square feet. Our mechanics, all of whom are EVT certified, perform pump tests, general repairs, preventative maintenance, and body, collision, and paint work on over 500 used fire trucks every year. Visit us online at www.firetruckmall.com