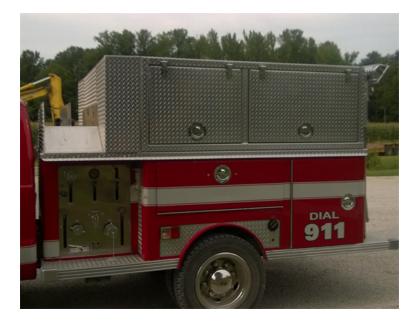

## 2000 Mini Pumper Fire Body

- O 2000 Mini Pumper Fire Body
- O Driver's Side Discharges: 1 2.5"
- O Power Inverter

- O Hale Pump
- O Driver's Side Suction: 1 2.5"
- Additional equipment not included with purchase unless otherwise listed.

## Contact Us

Office : 256.776.7786 Email : sales@firetruckmall.com Website: www.firetruckmall.com

15410 US Highway 231, Union Grove, AL 35175 Stock #: 05494 Price: Sold and Delivered

O 200 Gallon Tank
O Crosslays/Speedlays: 2 - Crosslays
O Coffin / Covered Hose Bed on Top of Body
Pump Panel Lighting