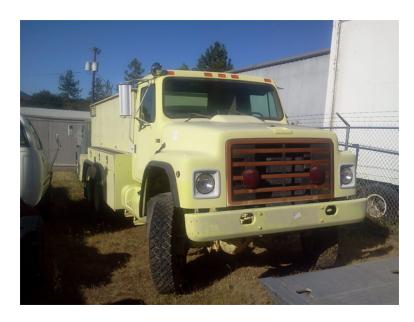

## 1987 Kovitch International 6x6 Brush Truck

- O 1987 Kovitch International 6x6 Brush Truck O International Chassis
- Manual; 5-speed Transmission
- Hale Pump

O Mileage: 9,000

- O Duetz Diesel 3 Cylinder Motor Driving
- Pump
- O GVWR: 40,000

- O International DT466 Diesel Engine
- → 1200 Gallon Stainless Steel Tank
- Additional equipment not included with purchase unless otherwise listed.

Brindlee Mountain Fire Apparatus is one of the world's largest used fire truck sales and service companies. Based just outside of Huntsville, Alabama, the company has forty-five full-time personnel occupying over 12,000 square feet. Our mechanics, all of whom are EVT certified, perform pump tests, general repairs, preventative maintenance, and body, collision, and paint work on over 500 used fire trucks every year. Visit us online at www.firetruckmall.com