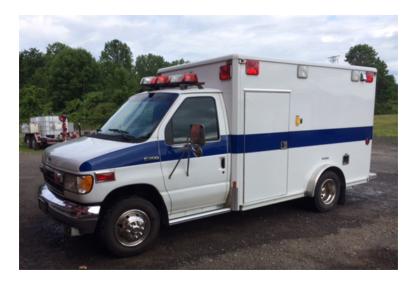

## 1995 E-One Ford E450 Ambulance

O 1995 E-One Ford E450 Ambulance

O Ford Chassis

O Air Conditioning

• Additional equipment not included with purchase unless otherwise listed.

0

Brindlee Mountain Fire Apparatus is one of the world's largest used fire truck sales and service companies. Based just outside of Huntsville, Alabama, the company has forty-five full-time personnel occupying over 12,000 square feet. Our mechanics, all of whom are EVT certified, perform pump tests, general repairs, preventative maintenance, and body, collision, and paint work on over 500 used fire trucks every year. Visit us online at www.firetruckmall.com