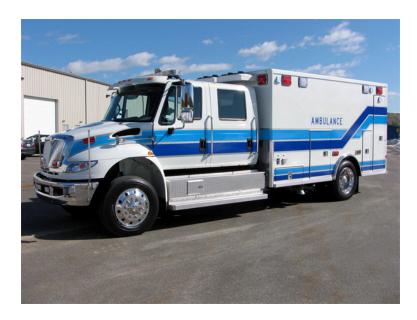

## 2009 International Navistar 4400 Neonatal Ambulance

 ○ 2009 International Navistar 4400 Neonatal
 ○ 4400 4-Door International Chassis Ambulance O Body Length - 14' 3"

Body Width - 8' 0" Headroom - 6' 0"

Maxxforce DT 300 HP Engine

O Mileage: 180,000

 Additional equipment not included with purchase unless otherwise listed.

O D4 O2/Medical Air Compartment
Forward Entry Door with 2nd Cot Access
8000 Watt Westrbeke Generator
Norcold Refrigerator
Vanner 2100 Inverter
TST-750 with 2 Rear Switch Panels
(2) 20 AMP (1) 50 AMP Shorelines
IOTA DLS-75 Battery Charger
Power Door Locks Entries &
Compartments with Hidden Switch in Grille
along with interior body switch
Newmar Phone-Com Intercom System
Audiovox Dual Camera System