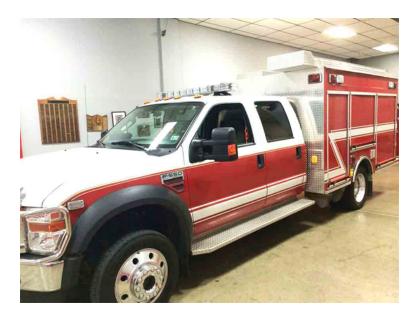

## 2009 Ford F-550 XLT 4x4 Light Rescue

- O 2009 Ford F-550 XLT 4x4 Light Rescue
- Auto Cord Reel with Junction Box Kussmaul Auto-Eject and Battery Trickle-Charge System Whelen Electric Siren Backup Camera
- Additional equipment not included with purchase unless otherwise listed.

- Ford Chassis
- Ground Ladders: 1 2 Section Alcoa
  Aluminum 20' Extension Ladder, 1 10'
  Extension Ladder
- Warren 9500# Pinable Winch with Front and Rear Receivers
   Built-In Oil-Dry Hopper System
- O Honda 5KW Gas Generator
- Mileage: 10,000