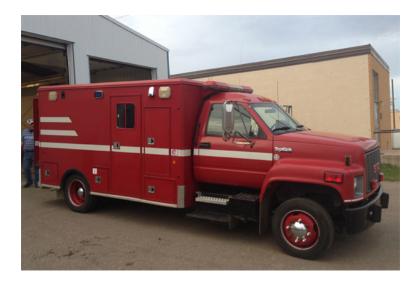

## 1995 GMC Top Kick Ambulance

- → 1995 GMC Top Kick Ambulance
- O Caterpillar 3126 250 HP Diesel Engine
- Air Conditioning
- O Mileage: 252,789

- O GMC Chassis
- O Allison 5-Speed Automatic Transmission
- O Federal Q Siren
- Additional equipment not included with purchase unless otherwise listed.
- Seating for 2; 3 SCBA seats
- O Engine Hours: 11,356