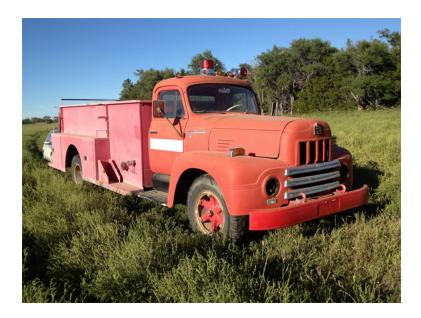

## 1956 International Pumper

- 1956 International Pumper
- O International 199 HP Gas Engine
- O Driver's Side Discharges: 3
- Officer's Side Suction: 1
- O Mileage: 915

- International Chassis
- O International 4Speed Hi/Lo Manual Transmission
- O Driver's Side Suction: 1
- 0
- Additional equipment not included with purchase unless otherwise listed.
- O Seating for 2;
- O Waterous CM 150 GPM Pump
- Officer's Side Discharge: 1
- O Rear Discharges: 2
- O Wheelbase: 175"