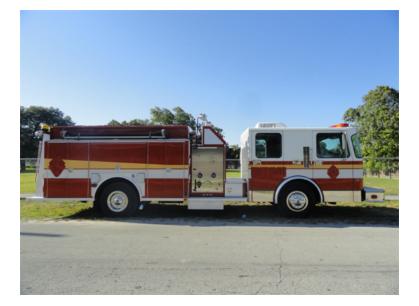

## 1998 Spartan Custom Rescue Pumper

- O 1998 Spartan Custom Rescue Pumper
- O Cummins Diesel Engine
- O 550 Gallon Polypropylene Tank
- O Mileage: 73,519

- O Spartan Chassis
- O Allison Automatic Transmission
- 0
- Additional equipment not included with purchase unless otherwise listed.

Contact Us

Office : 256.776.7786 Email : sales@firetruckmall.com Website: www.firetruckmall.com

15410 US Highway 231, Union Grove, AL 35175 Stock #: 05218 Price: Sold and Delivered

- O Seating for 4;
- O Hale 1500 GPM Top-Mount Pump
- O Ground Ladders: Included
- O Enclosed Ladder Storage