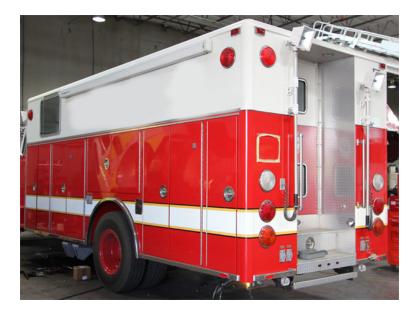

## Walk-In Rescue Box

- O Walk-In Rescue Box
- O Height: Truck Height: 8' 1"

• Additional equipment not included with purchase unless otherwise listed.

O Length: 19' 6"