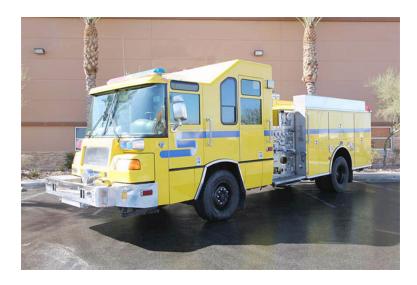

## 2001 Pierce Quantum Pumper

- 2001 Pierce Quantum Pumper
- O Diesel Engine
- O Driver's Side Discharges: 2 2.5"
- Officer's Side Suction: 1 6"
- O Electric Reels
- Hydraulic Ladder Rack
- Additional equipment not included with purchase unless otherwise listed.
- Extended Front Bumper
  Hydraulic Ladder Rack
  Coffin Compartment Storage Above DS
  Compartments

- O Pierce Chassis
- O Hale QMAX150-23L 1500 GPM Side-Mount Pump
- O Driver's Side Suction: 1 6", 1 2.5"
- 0
- O Hydraulic Reels
- O Pump Heat Pan
- O Length: 32'6"

- O Seating for 6; 4 SCBA seats
- Polypropylene Tank
- Officer's Side Discharge: 2 2.5", 1 4"
- O Rear Discharges: 2 2.5"
- Air Conditioning
- Federal Q Siren
- O Height: Truck Height: 12' 11"