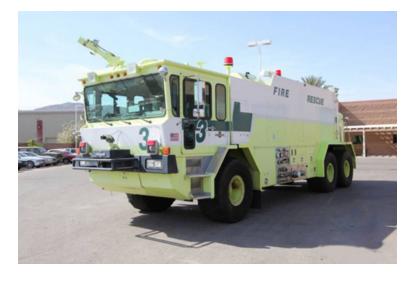

## 1992 Oshkosh T-3000 6x6 ARFF

- O 1992 Oshkosh T-3000 6x6 ARFF
- O Detroit 540 HP Diesel Engine
- O 3000 Gallon Tank
- O Diesel Generator
- O New Michelin 24R21 Tires

- O Oshkosh Chassis
  O Allison HT700 Transmission
  O
- O New Air Conditioning

## Contact Us

Office : 256.776.7786 Email : sales@firetruckmall.com Website: www.firetruckmall.com

15410 US Highway 231, Union Grove, AL 35175 Stock #: 04931 Price: Sold and Delivered

- O 2 SCBA seats
- O Hale 1950 GPM Pump
- Crosslays/Speedlays: 150 GPM Under Truck Nozzels
- Additional equipment not included with purchase unless otherwise listed.