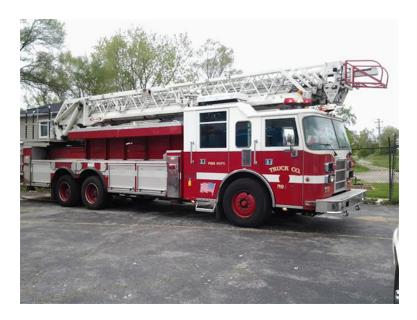

## 1998 Pierce Dash 105' Aerial

- O 1998 Pierce Dash 105' Aerial
- O Dash Pierce Chassis

Allison Transmission

- O Engine Hours: 8,290
- Additional equipment not included with purchase unless otherwise listed.

- O Detroit 470HP HP Diesel Engine
- O Mileage: 25,000

Brindlee Mountain Fire Apparatus is one of the world's largest used fire truck sales and service companies. Based just outside of Huntsville, Alabama, the company has forty-five full-time personnel occupying over 12,000 square feet. Our mechanics, all of whom are EVT certified, perform pump tests, general repairs, preventative maintenance, and body, collision, and paint work on over 500 used fire trucks every year. Visit us online at www.firetruckmall.com