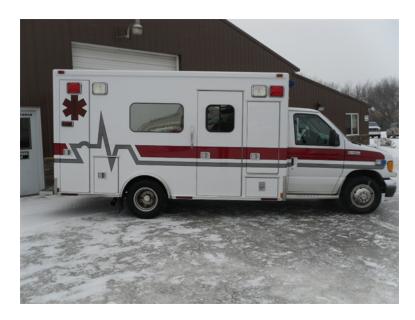

## 2006 Ford E450 Medtec Type 3 Ambulance

 O 2006 Ford E450 Medtec Type 3 Ambulance ○ Ford Chassis

O 6.0L Diesel Engine

- Medtec T3 Body with Pass through 7 Exterior Compartments Side Body Window above Squad Bench 4 IV Hooks on Ceiling 4 Glove Box Holders by Rear Entry Door Rear Action Area with Extra Storage Shelf Left Side Attendants Seat Electric O2 Oxygen Outlets- above Squad Bench, Action Area, and Ceiling 12 V Plugs – 2 Action Area 115V Receptacles – 2 Action Area, 2 ALS Flip Up Restocking Shelves Gray Flooring
- O Mileage: 42,806