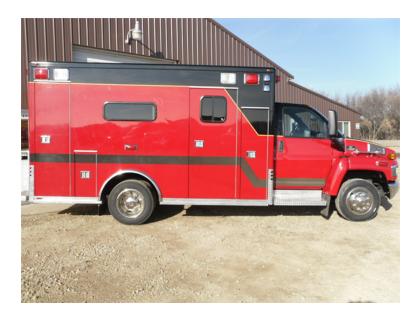

## 2005 Chevy C4500 Marque Heavy Duty Ambulance

| <ul> <li>2005 Chevy C4500 Marque Heavy Duty<br/>Ambulance</li> </ul> | ○ Chevrolet Chassis                                                                              | ○ Chevrolet C4500 Chassis |
|----------------------------------------------------------------------|--------------------------------------------------------------------------------------------------|---------------------------|
| <ul> <li>Marque Fire Body</li> <li>14' 2" Body Length</li> </ul>     | O Duramax 6.6L Diesel Engine                                                                     | O Automatic Transmission  |
| 6' Interior Height<br>8' 1" Body Width                               |                                                                                                  |                           |
| O Mileage: 84,239                                                    | <ul> <li>Additional equipment not included with<br/>purchase unless otherwise listed.</li> </ul> | O Length: 24' 6"          |