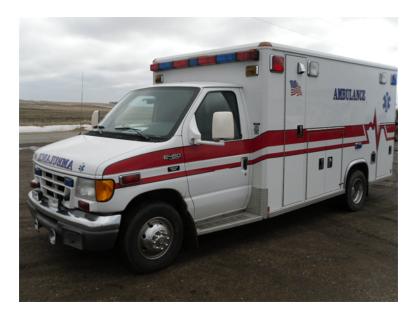

## 2003 Ford E-450 Wheeled Coach Type 3 Ambulance

- O 2003 Ford E-450 Wheeled Coach Type 3 O E-450 Ford Chassis Ambulance
- O 7.3L Turbo HP Diesel Engine
- O Length: 22' 2"

- O Mileage: 123,000
- On-Spot Chains
  Inverter
  Child Safety Seat
  Heated/Remote Mirrors

- O Wheeled Coach Custom Series 165 Module
   13' 9" Body Length
   5' 6" Interior Height
- Additional equipment not included with purchase unless otherwise listed.

Brindlee Mountain Fire Apparatus is one of the world's largest used fire truck sales and service companies. Based just outside of Huntsville, Alabama, the company has forty-five full-time personnel occupying over 12,000 square feet. Our mechanics, all of whom are EVT certified, perform pump tests, general repairs, preventative maintenance, and body, collision, and paint work on over 500 used fire trucks every year. Visit us online at www.firetruckmall.com