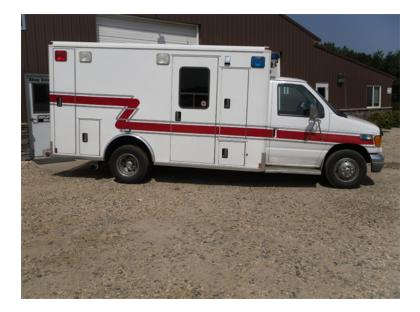

## 2000 Ford E-450 Wheeled Coach Type 3 Ambulance

- O 2000 Ford E-450 Wheeled Coach Type 3 O E-450 Ford Chassis Ambulance
- O 7.3L Diesel Engine

O Mileage: 126,696

- O 13' 8" Body Length 5' 7" Interior Body Height
- O Additional equipment not included with purchase unless otherwise listed.

O Length: 22' 1"

Brindlee Mountain Fire Apparatus is one of the world's largest used fire truck sales and service companies. Based just outside of Huntsville, Alabama, the company has forty-five full-time personnel occupying over 12,000 square feet. Our mechanics, all of whom are EVT certified, perform pump tests, general repairs, preventative maintenance, and body, collision, and paint work on over 500 used fire trucks every year. Visit us online at www.firetruckmall.com