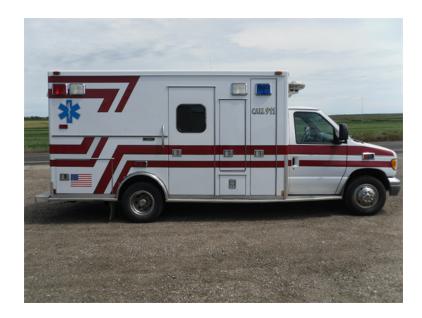

## 2000 Ford E-450 Medtec Type 3 Ambulance

- 2000 Ford E-450 Medtec Type 3 Ambulance
- E-450 Ford Chassis

- 7.3L Diesel Engine
- Additional equipment not included with purchase unless otherwise listed.
- O Gray Cloth Interior

- Automatic Transmission
- O Length: 22' 6"

- 8' Body Width14' Body Length11 Interior Body Height
- O Mileage: 137,515
- O Height: Truck Height: 9' 0"

Brindlee Mountain Fire Apparatus is one of the world's largest used fire truck sales and service companies. Based just outside of Huntsville, Alabama, the company has forty-five full-time personnel occupying over 12,000 square feet. Our mechanics, all of whom are EVT certified, perform pump tests, general repairs, preventative maintenance, and body, collision, and paint work on over 500 used fire trucks every year. Visit us online at www.firetruckmall.com