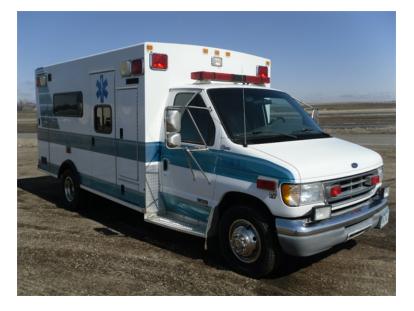

## 1999 Ford E-450 Braun Type 3 Ambulance

O 1999 Ford E-450 Braun Type 3 Ambulance O E-450 Ford Chassis

O 7.3L Turbo HP Diesel Engine

O Length: 22' 3"

O On-Spot Auto Chains

Tall Headroom Rear Action Area