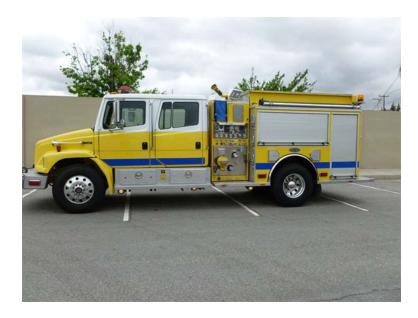

## 1999 Luverne / Freightliner Brush Pumper

- O 1999 Luverne / Freightliner Brush Pumper O 4900 Freightliner Chassis
- O Allison MD3060P Automatic Transmission O Hale 750 GPM Side-Mount Pump

Air Conditioning

O Mileage: 76,300

- O Caterpillar 3126 300 HP Diesel Engine
- 500 Gallon Polypropylene Tank
- Additional equipment not included with purchase unless otherwise listed.

Brindlee Mountain Fire Apparatus is one of the world's largest used fire truck sales and service companies. Based just outside of Huntsville, Alabama, the company has forty-five full-time personnel occupying over 12,000 square feet. Our mechanics, all of whom are EVT certified, perform pump tests, general repairs, preventative maintenance, and body, collision, and paint work on over 500 used fire trucks every year. Visit us online at www.firetruckmall.com