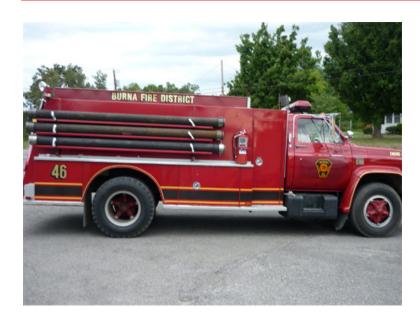

## 1977 Chevrolet Commercial Pumper

- 1977 Chevrolet Commercial Pumper
- O Chevrolet Chassis

• Additional equipment not included with purchase unless otherwise listed.

 1977 Chevrolet Commercial Pumper Tanker
Hale 1000 GPM Front-Mount Pump
1200 Gallon Steel Tank