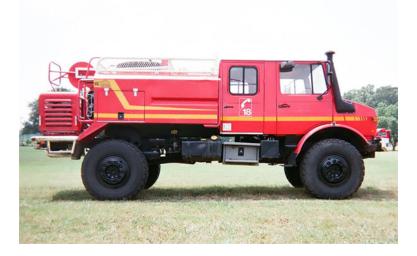

## 1990 Mercedes Unimog 4x4 Pumper

- O 1990 Mercedes Unimog 4x4 Pumper
- O 1400 Gallon Tank

- O Mercedes Chassis
- O Mileage: 23,000

- O 200 GPM Pump
- Additional equipment not included with purchase unless otherwise listed.