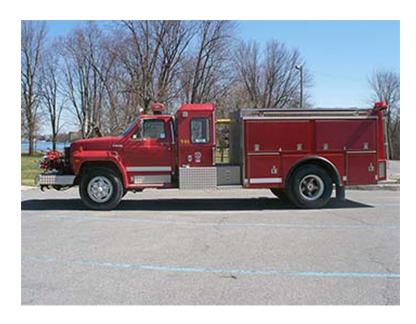

## 1987 Ford Commercial Pumper Tanker

- → 1987 Ford Commercial Pumper Tanker
- Ford Chassis
- (2) Right Side Compartments
  - (1) Rear Compartment Ladder Storage, RHS Suction Hose Storage tray, LHS

## **ELECTRICAL**:

- (1) Cab mounted Lightbar
- (2) Front Lights
- (2) Front Intersection Lights
- (2) Upper Rear Rotating Beacons

Siren and Speaker

Brindlee Mountain Fire Apparatus is one of the world's largest used fire truck sales and service companies. Based just outside of Huntsville, Alabama, the company has forty-five full-time personnel occupying over 12,000 square feet. Our mechanics, all of whom are EVT certified, perform pump tests, general repairs, preventative maintenance, and body, collision, and paint work on over 500 used fire trucks every year. Visit us online at www.firetruckmall.com