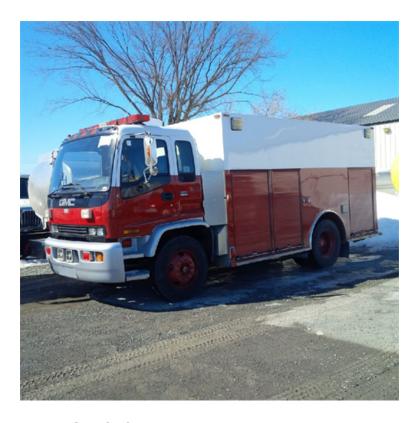

## 1999 GMC C70 Walk-In Heavy Rescue

○ 1999 GMC C70 Walk-In Heavy Rescue

○ GMC Diesel Engine

O Mileage: 172,000

O Height: Truck Height: 10' 4"

O GMC Chassis

O Automatic Transmission

• Additional equipment not included with purchase unless otherwise listed.

Light Bar
Emergency Body Flashers
Side and Rear Scene Lights

Air Bottle Storage Rack 6 - Exterior Compartments Rear Access Lift Gate O Seating for 2;

0

O Length: 24' 9"

Brindlee Mountain Fire Apparatus is one of the world's largest used fire truck sales and service companies. Based just outside of Huntsville, Alabama, the company has forty-five full-time personnel occupying over 12,000 square feet. Our mechanics, all of whom are EVT certified, perform pump tests, general repairs, preventative maintenance, and body, collision, and paint work on over 500 used fire trucks every year. Visit us online at www.firetruckmall.com