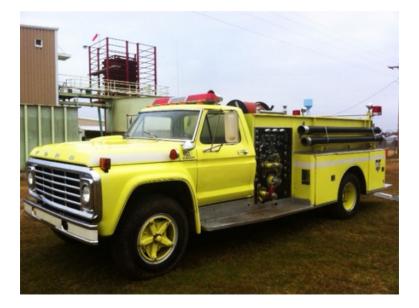

## 1974 Darley / Ford Commercial Pumper

- O 1974 Darley / Ford Commercial Pumper
- Additional equipment not included with purchase unless otherwise listed.

O Ford Chassis

O GVWR: 24,000

Brindlee Mountain Fire Apparatus is one of the world's largest used fire truck sales and service companies. Based just outside of Huntsville, Alabama, the company has forty-five full-time personnel occupying over 12,000 square feet. Our mechanics, all of whom are EVT certified, perform pump tests, general repairs, preventative maintenance, and body, collision, and paint work on over 500 used fire trucks every year. Visit us online at www.firetruckmall.com