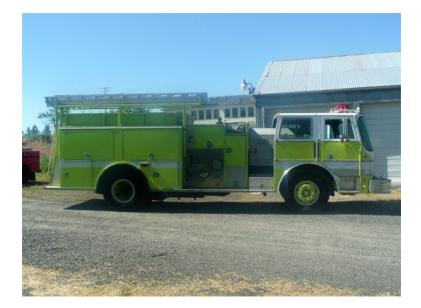

## 1985 Hahn / Custom Pumper

- O 1985 Hahn / Custom Pumper
- O Mileage: 70,700
- O Darley EM 1500 GPM Side-Mount Pump

500 Gallon Polypropylene Tank Driver's Side Discharges: 3 Driver's Side Suction: 2 Officer's Side Discharges: 2 Officer's Side Suction: 1 Front Suction: 1 Rear Discharges: 1 Rear Suction: 1 2 - Preconnect Crosslays Piped for Deck Gun 1994 Hahn / Custom Pumper Hydraulic Generator Code 3 Siren Code 3 Light Bar 2 - Spotlights

- O Detroit 350 HP Diesel Engine
- Additional equipment not included with purchase unless otherwise listed.

Contact Us

Office : 256.776.7786 Email : sales@firetruckmall.com Website: www.firetruckmall.com

15410 US Highway 231, Union Grove, AL 35175 Stock #: 02949 Price: Sold and Delivered

- O Automatic Transmission
- O GVWR: 26,000

Brindlee Mountain Fire Apparatus is one of the world's largest used fire truck sales and service companies. Based just outside of Huntsville, Alabama, the company has forty-five full-time personnel occupying over 12,000 square feet. Our mechanics, all of whom are EVT certified, perform pump tests, general repairs, preventative maintenance, and body, collision, and paint work on over 500 used fire trucks every year. Visit us online at www.firetruckmall.com