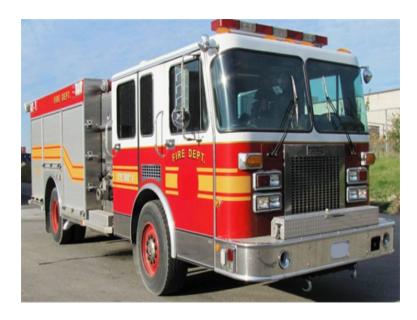

## 1993 Saulsbury / Spartan Rescue Pumper

- O 1993 Saulsbury / Spartan Rescue Pumper O Gladiator Spartan Chassis
- O Allison HT740 Automatic Transmission
- O Hale QSMG 1250 GPM Side-Mount 1-Stage Pump
- Onan 10Kw Diesel Generator
- O 1 240 V

- O Detroit Series 60 350 HP Diesel Engine
- 600 Gallon Polypropylene Tank
- Additional equipment not included with purchase unless otherwise listed.

O GVWR: 42,000

Brindlee Mountain Fire Apparatus is one of the world's largest used fire truck sales and service companies. Based just outside of Huntsville, Alabama, the company has forty-five full-time personnel occupying over 12,000 square feet. Our mechanics, all of whom are EVT certified, perform pump tests, general repairs, preventative maintenance, and body, collision, and paint work on over 500 used fire trucks every year. Visit us online at www.firetruckmall.com