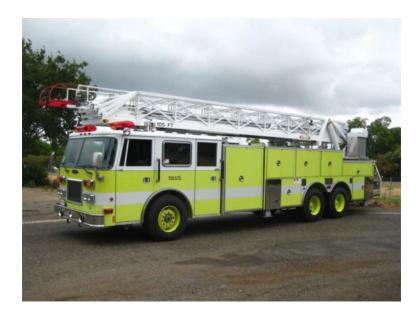

## 1992 Pierce Arrow 105' Aerial

- O 1992 Pierce Arrow 105' Aerial
- O Detroit 92 450 HP Diesel Engine
- O Mileage: 86,598

- O Pierce Chassis
- O Allison HTB-741 Automatic Transmission
- Additional equipment not included with purchase unless otherwise listed.