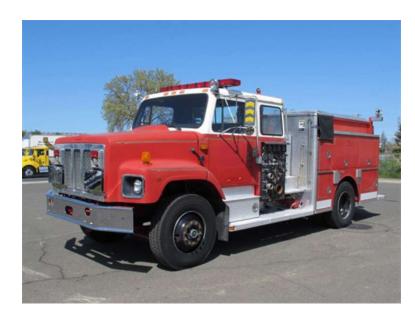

## 1990 Westates / International Commercial Pumper

- 1990 Westates / International Commercial International Chassis Pumper

O Cummins 350 HP Diesel Engine

- Allison HT740 Automatic Transmission
- Waterous CMU 1500 GPM Side-Mount
- O Crosslays/Speedlays: 3

O Mileage: 126,459

 Additional equipment not included with purchase unless otherwise listed.

Brindlee Mountain Fire Apparatus is one of the world's largest used fire truck sales and service companies. Based just outside of Huntsville, Alabama, the company has forty-five full-time personnel occupying over 12,000 square feet. Our mechanics, all of whom are EVT certified, perform pump tests, general repairs, preventative maintenance, and body, collision, and paint work on over 500 used fire trucks every year. Visit us online at www.firetruckmall.com