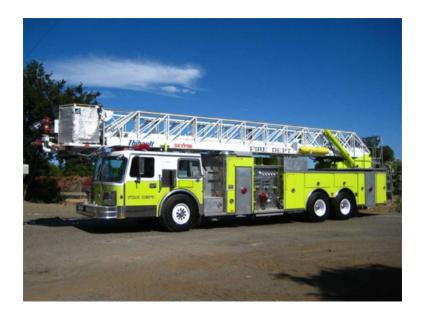

## 1989 Spartan Thibault 105' Platform

- 1989 Spartan Thibault 105' Platform
- O Detroit 92 474 HP Diesel Engine
- 200 Gallon Polypropylene Tank
- Onan 6DJBFJ 6KW Generator
- O Length: 42' 3" plus 5' platform overhang
- O Spartan Chassis
- O Allison HD700 Automatic Transmission
- 0
- O Engine Hours: 4,392
- O Height: Truck Height: 11' 8"

- O Seating for 6;
- O Hale 1500 GPM Side-Mount Pump
- Crosslays/Speedlays: 2 1.5", 1 2.5"
- Additional equipment not included with purchase unless otherwise listed.
- O Wheelbase: 250"

Brindlee Mountain Fire Apparatus is one of the world's largest used fire truck sales and service companies. Based just outside of Huntsville, Alabama, the company has forty-five full-time personnel occupying over 12,000 square feet. Our mechanics, all of whom are EVT certified, perform pump tests, general repairs, preventative maintenance, and body, collision, and paint work on over 500 used fire trucks every year. Visit us online at www.firetruckmall.com