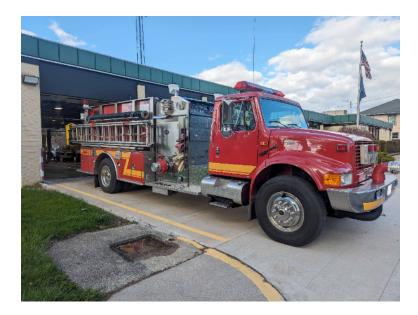

## 1996 S&S International Commercial Pumper

- O 1996 S&S International Commercial Pumper
- O International Diesel Engine
- O 1000 Gallon Polypropylene Tank
- O (2) 200' Electric Reels
- O Mileage: 16,530
- NommercialInternational ChassisSeating for 3;neAutomatic TransmissionWaterous 1250 GPM Top-Mount Pumpne TankOYanmar Diesel GeneratorO Ground Ladders: .Engine Hours: 1,530Additional equipment not included with<br/>purchase unless otherwise listed.Length: 30'