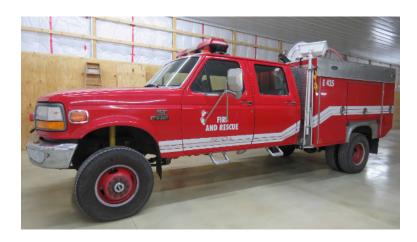

## 1997 Becker Ford 4x4 Commercial Brush Truck

○ 1997 Becker Ford 4x4 Commercial Brush ○ F-450 Super Duty 4x4 Ford Chassis

Truck

O Seating for 6;

O Ford 7.5L 245 HP Gas Engine

Ford Automatic Transmission

O Portioner Foam Injection System with

Honda gas engine

(1) Foam Cell 0

Federal Q Siren O Mileage: 12,763 Air Conditioning

 Additional equipment not included with purchase unless otherwise listed.

O GVWR: 15,000

O Wheelbase: 137"

Brindlee Mountain Fire Apparatus is one of the world's largest used fire truck sales and service companies. Based just outside of Huntsville, Alabama, the company has forty-five full-time personnel occupying over 12,000 square feet. Our mechanics, all of whom are EVT certified, perform pump tests, general repairs, preventative maintenance, and body, collision, and paint work on over 500 used fire trucks every year. Visit us online at www.firetruckmall.com