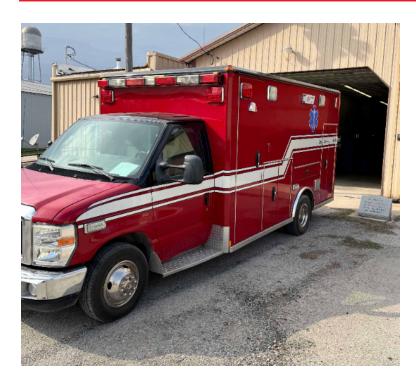

## 2009 Wheeled Coach Ford E350 Commercial Ambulance

2009 Wheeled Coach Ford E350
Commercial Ambulance

O Automatic Transmission

- Additional equipment not included with purchase unless otherwise listed.
- O Wheelbase: 13'

○ E350 Ford Chassis

Air Conditioning

O Length: 22'

O International 6.0L Diesel Engine

O Mileage: 72,050

O Height: Truck Height: 8'

Brindlee Mountain Fire Apparatus is one of the world's largest used fire truck sales and service companies. Based just outside of Huntsville, Alabama, the company has forty-five full-time personnel occupying over 12,000 square feet. Our mechanics, all of whom are EVT certified, perform pump tests, general repairs, preventative maintenance, and body, collision, and paint work on over 500 used fire trucks every year. Visit us online at www.firetruckmall.com