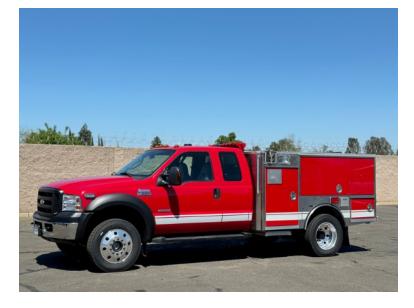

## 2006 Westates Ford 4x4 Commercial Brush Truck

O 2006 Westates Ford 4x4 Commercial O F-550 4x4 Ext Cab Ford Chassis O International 6.0L Diesel Engine **Brush Truck** O Automatic Transmission O Hale 150 GPM Pump O 300 Gallon Tank O FoamPro Foam System O 20 Gallons Foam Cell O Air Conditioning O Engine Hours: 4,151 O Mileage: 72,290 • Additional equipment not included with purchase unless otherwise listed. O Length: 21' 8" O Height: Truck Height: 7' O GVWR: 17,950 O Wheelbase: 162"