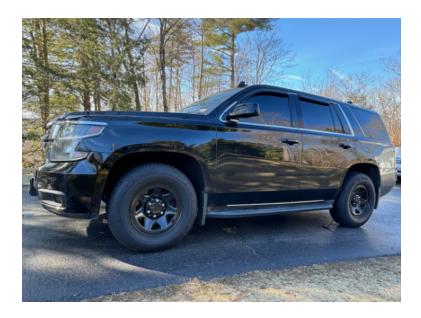

## 2018 Chevrolet Tahoe 4x4 Command Unit

- 2018 Chevrolet Tahoe 4x4 Command Unit Tahoe 4x4 Chevrolet Chassis
- O Chevrolet 5.3L 360 HP Gas Engine
- Air Conditioning
- Additional equipment not included with purchase unless otherwise listed.
- O Wheelbase: 116"

- O Automatic Transmission O Engine Hours: 16,895
- O Length: 17'
- 3000W Power Inverter

Ipad and radios NOT INCLUDED

O Seating for 5;

0

O Mileage: 100,200

O Height: Truck Height: 6' 3"

Brindlee Mountain Fire Apparatus is one of the world's largest used fire truck sales and service companies. Based just outside of Huntsville, Alabama, the company has forty-five full-time personnel occupying over 12,000 square feet. Our mechanics, all of whom are EVT certified, perform pump tests, general repairs, preventative maintenance, and body, collision, and paint work on over 500 used fire trucks every year. Visit us online at www.firetruckmall.com