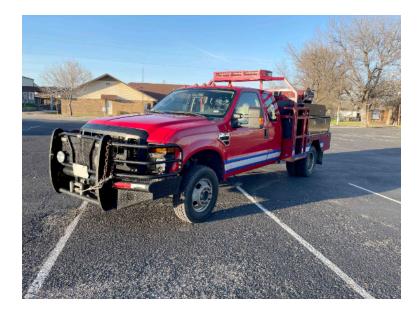

## 2008 Neel Fire Ford 4x4 Commercial Brush Truck

- O 2008 Neel Fire Ford 4x4 Commercial Brush Truck
- O Ford Gas Engine
- 0
- O Booster Reel: (2)
- O Mileage: 24,500

- O F-350 4x4 Ford Chassis
- O Automatic Transmission
- O Rear Discharges: (1) 1 1/2", (1) 2 1/2"
- O Electric Reels (1)
- Additional equipment not included with purchase unless otherwise listed.
- O Seating for 5;
- O 300 Gallon Polypropylene Tank
- O Rear Suction: (1) 2 1/2"
- Air Conditioning