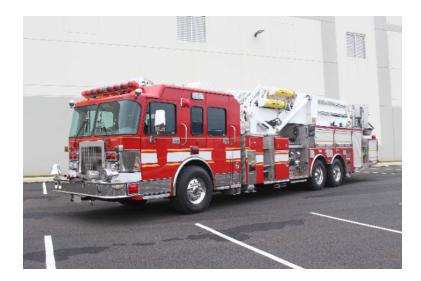

## 2002 KME Spartan Mid-Mount 95' Platform

- 2002 KME Spartan Mid-Mount 95' Platform Gladiator Spartan Chassis
- O Seating for 8; 7 SCBA seats

- O Detroit Series 60 470 HP Diesel Engine
- O Allison HD-4060P Automatic Transmission O Hale 2500 GPM Side-Mount Pump

○ 315 Gallon Tank

0

O Harrison Hydra-Gen 30 KW Generator

O Mileage: 43,493

 Additional equipment not included with purchase unless otherwise listed.

Brindlee Mountain Fire Apparatus is one of the world's largest used fire truck sales and service companies. Based just outside of Huntsville, Alabama, the company has forty-five full-time personnel occupying over 12,000 square feet. Our mechanics, all of whom are EVT certified, perform pump tests, general repairs, preventative maintenance, and body, collision, and paint work on over 500 used fire trucks every year. Visit us online at www.firetruckmall.com