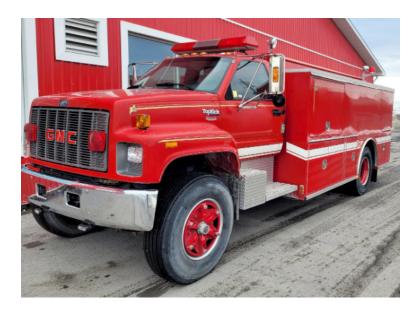

## 1994 Almonte GMC Commercial Tanker

- → 1994 Almonte GMC Commercial Tanker
- O Manual; 6-speed Transmission
- O Mileage: 21,000
- O Height: Truck Height: 9' 9"

- GMC Chassis
- 2000 Gallon Aluminum Tank
- Additional equipment not included with purchase unless otherwise listed.
- ் Air brakes

Compressor

Enclosed porta tank storage

High side compartments

Gas Engine

Rear Dump valve with swivel

O Length: 25' 9"

Brindlee Mountain Fire Apparatus is one of the world's largest used fire truck sales and service companies. Based just outside of Huntsville, Alabama, the company has forty-five full-time personnel occupying over 12,000 square feet. Our mechanics, all of whom are EVT certified, perform pump tests, general repairs, preventative maintenance, and body, collision, and paint work on over 500 used fire trucks every year. Visit us online at www.firetruckmall.com