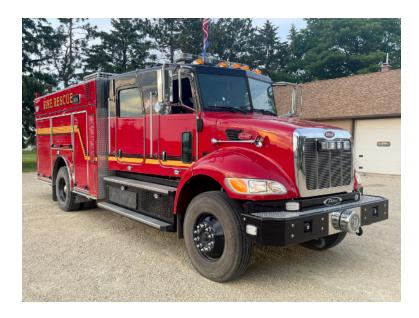

## 2012 Pierce Peterbilt Commercial Pumper

- O 2012 Pierce Peterbilt Commercial Pumper O 348 4x2 Peterbilt Chassis
- O Paccar PX-8 330 HP Diesel Engine

- O Allison 3000EVS Automatic Transmission
- O Waterous 1500 GPM Rear-Mount Pump
- → 480 Gallon Polypropylene Tank

- FoamPro 2001 Foam System
- O Engine Hours: 158,0.6

O Mileage: 19,863

 Additional equipment not included with purchase unless otherwise listed.

Brindlee Mountain Fire Apparatus is one of the world's largest used fire truck sales and service companies. Based just outside of Huntsville, Alabama, the company has forty-five full-time personnel occupying over 12,000 square feet. Our mechanics, all of whom are EVT certified, perform pump tests, general repairs, preventative maintenance, and body, collision, and paint work on over 500 used fire trucks every year. Visit us online at www.firetruckmall.com