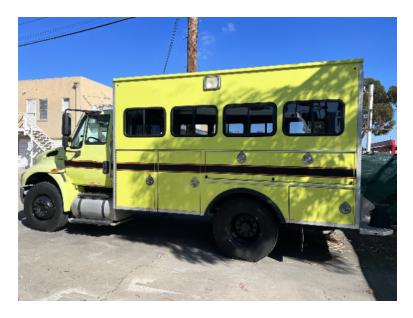

## 2012 KME International Commercial Crew Carrier

- O 2012 KME International Commercial Crew O 4400 International Chassis Carrier
- O International DT466 Diesel Engine
- Air Conditioning

- O Allison 3000EVS Automatic Transmission
- O Mileage: 135,697

## 0

The crew seats and racks have been removed from the back

Brindlee Mountain Fire Apparatus is one of the world's largest used fire truck sales and service companies. Based just outside of Huntsville, Alabama, the company has forty-five full-time personnel occupying over 12,000 square feet. Our mechanics, all of whom are EVT certified, perform pump tests, general repairs, preventative maintenance, and body, collision, and paint work on over 500 used fire trucks every year. Visit us online at www.firetruckmall.com