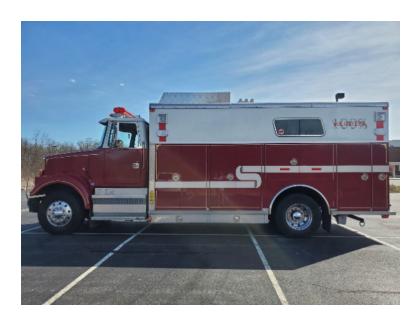

## 1988 Volvo GMC Commercial Walk-In Rescue

 1988 Volvo GMC Commercial Walk-In Rescue

O Cummins NTC 400 HP Diesel Engine

O Harrison 20KW Hydraulic Generator

O 6000 PSI Cascade System w/2 Bottle Fill

Station

O Mileage: 33,201

O Height: Truck Height: 10' 1"

○ GMC Chassis

Automatic Transmission

Electric Reels

O Federal Q Siren

• Additional equipment not included with purchase unless otherwise listed.

O GVWR: 36,200

O Seating for 8; 6 SCBA seats

0

O Hydraulic Reels

O Engine Hours: 1,873

O Length: 27'

Wheelbase: 18'

Brindlee Mountain Fire Apparatus is one of the world's largest used fire truck sales and service companies. Based just outside of Huntsville, Alabama, the company has forty-five full-time personnel occupying over 12,000 square feet. Our mechanics, all of whom are EVT certified, perform pump tests, general repairs, preventative maintenance, and body, collision, and paint work on over 500 used fire trucks every year. Visit us online at www.firetruckmall.com