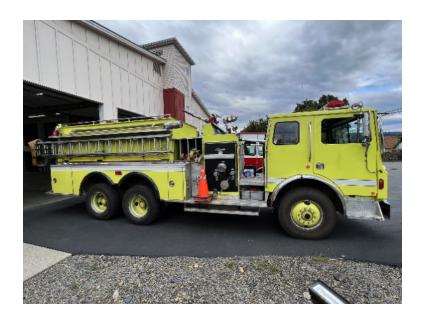

## 1986 Luverne Mack 4x4 Commercial Pumper

○ 1986 Luverne Mack 4x4 Commercial Pumper

O Allison HT740 Automatic Transmission

- O Hale 1500 GPM Top-Mount Pump
  - O 1500 Gallon Tank

O (2) Foam Cell

- O Driver's Side Discharges: (2) 2 1/2", (1) 3"
- O Driver's Side Suction: (1) 6", (1) 2 1/2"

O Rear Suction: (1) 2 1/2"

O Mack EM6-285 285 HP Diesel Engine

- Officer's Side Discharge: (2) 2 1/2", (1) 3"

- Crosslays/Speedlays: Crosslays: (4) 1 1/2" Additional equipment not included with

O 4x4 Mack Chassis