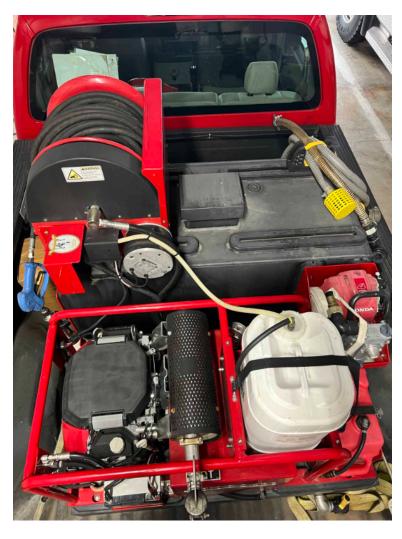

## 2016 EJ Metals Skid Unit

| O 2016 EJ Metals Skid Unit | O EJ Metals Chassis                                                                              | O Honda GX630 Pump                           |
|----------------------------|--------------------------------------------------------------------------------------------------|----------------------------------------------|
| O 125 Gallon Tank          | O<br>Cat Pumps (ultra high pressure pump and<br>hardware)                                        | O<br>Pump Valve<br>Foam Valve                |
|                            | 28.9 Hours<br>8GPM@ 2800PSI<br>Honda WX10 Auxililary Pump for drafting                           | Pump Primer Valve<br>1 3/4" Direct tank fill |
| O Booster Reel: 150'       | <ul> <li>Additional equipment not included with<br/>purchase unless otherwise listed.</li> </ul> | O Length: 4' 4"                              |

O Height: Truck Height: 4' 2"

Brindlee Mountain Fire Apparatus is one of the world's largest used fire truck sales and service companies. Based just outside of Huntsville, Alabama, the company has forty-five full-time personnel occupying over 12,000 square feet. Our mechanics, all of whom are EVT certified, perform pump tests, general repairs, preventative maintenance, and body, collision, and paint work on over 500 used fire trucks every year. Visit us online at www.firetruckmall.com